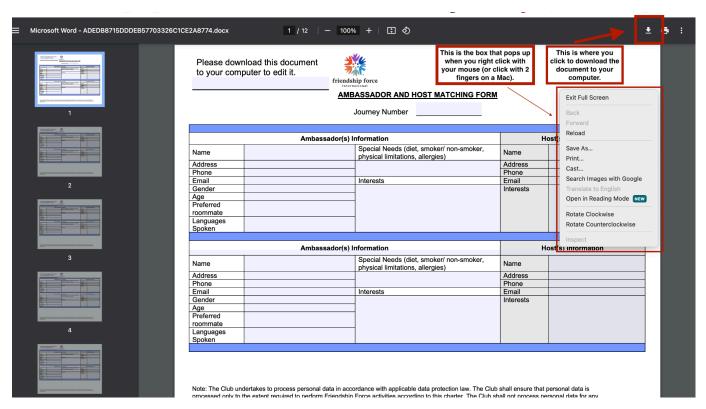

## Instructions for completing a Fillable PDF form

Please review the following instructions for successfully completing the fillable PDF form:

• Important: You need to save the document to your computer before filling it out. Do not complete the form online within your web browser, your data will NOT be saved. To save it, either right click with your mouse and click "Save As" and save it to your computer. Or click the download arrow in the top right hand corner and download the document to your computer.